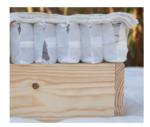

Superb in every detail. A floating and individual feeling thanks to the pressure-relieving spring system inside.

Solid pine wood frame Pocket springs Organic cotton

**DARUMA** 

Pocket spring system

An exquisite combination of demanding materials and craftsmanship. A feeling of softness and firmness.

Solid pine wood frame Pocket springs Horsehair Organic cotton

**SHARMA** 

Drawer system

The result of artisan techniques that have been valued for decades in Spain. The incredible sensation of keeping your dreams.