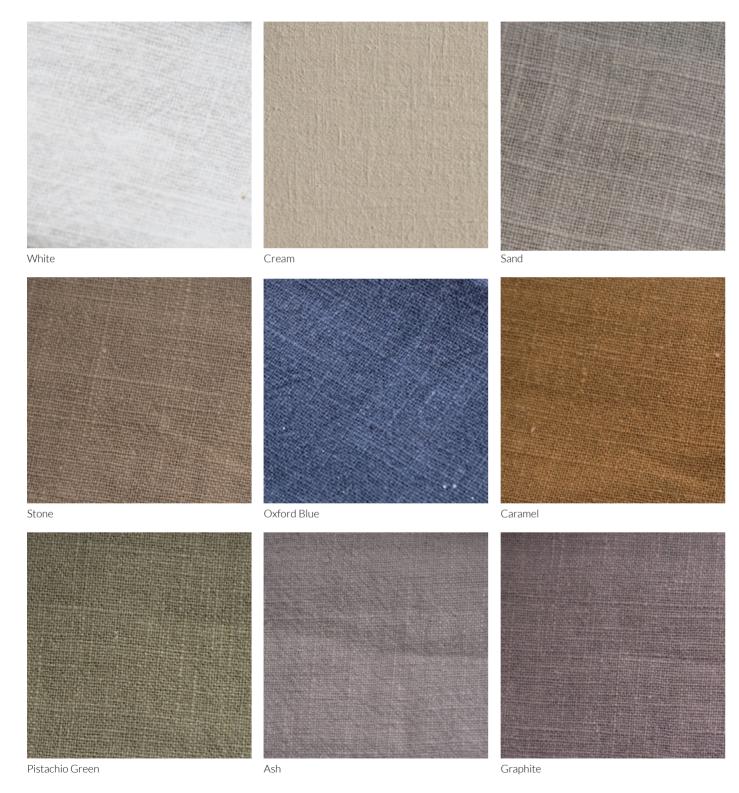

## Fabrics - Linen

Our obsessive attention to perfection is transferred to the collection of natural fabrics made to measure for Sivana. Just like the identity of the mattresses, the upholstery fabrics for the bases and headboards have been selected from the best 100% natural cotton and linen fabrics. Elegant in texture and softness, you can personalise your base and headboard with a selection of shades to give your bedroom decoration its own style.