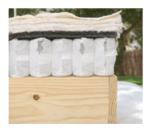

Superb in every detail. A floating and individual feeling thanks to the pressure-relieving spring system inside.

Solid pine wood frame Pocket springs Organic cotton

**DARUMA** 

Pocket spring system

An exquisite combination of demanding materials and craftsmanship. A feeling of softness and firmness.

Solid pine wood frame Pocket springs Horsehair Organic cotton

**SHARMA** 

Drawer system

The result of artisan techniques that have been valued for decades in Spain. The incredible sensation of keeping your dreams.