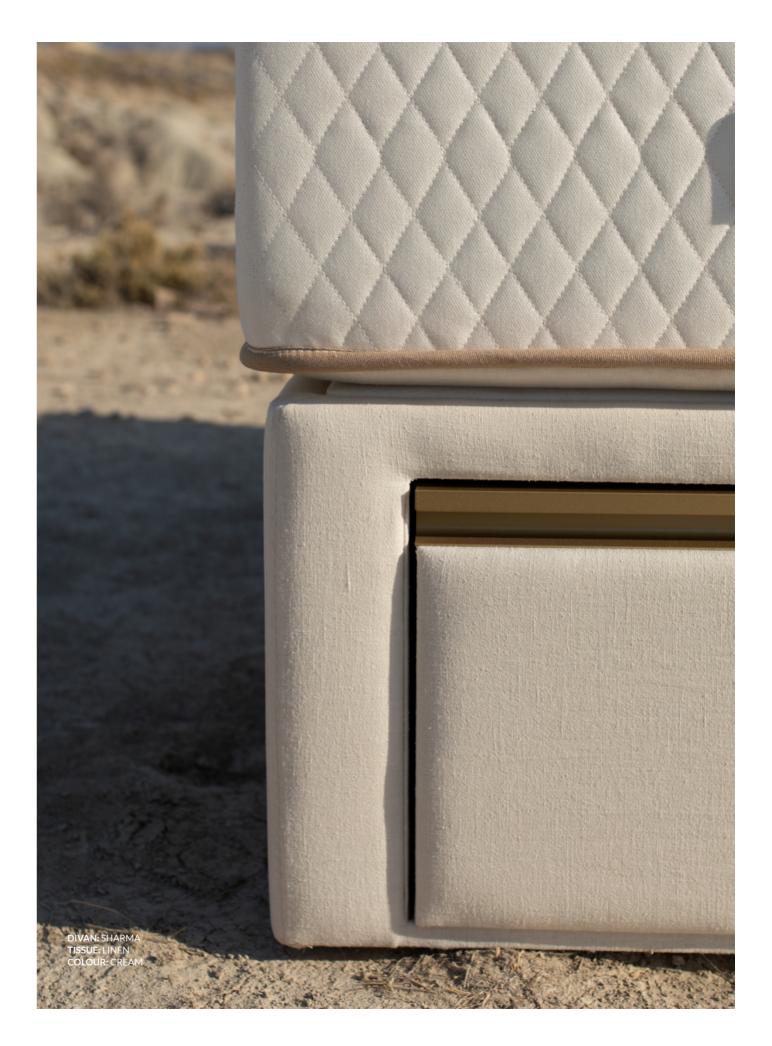

Solid pine wood frame Pocket springs Horsehair Organic cotton

**SHARMA** 

Drawer system

The result of artisan techniques that have been valued for decades in Spain. The incredible sensation of keeping your dreams.

Solid pine wood frame Organic cotton