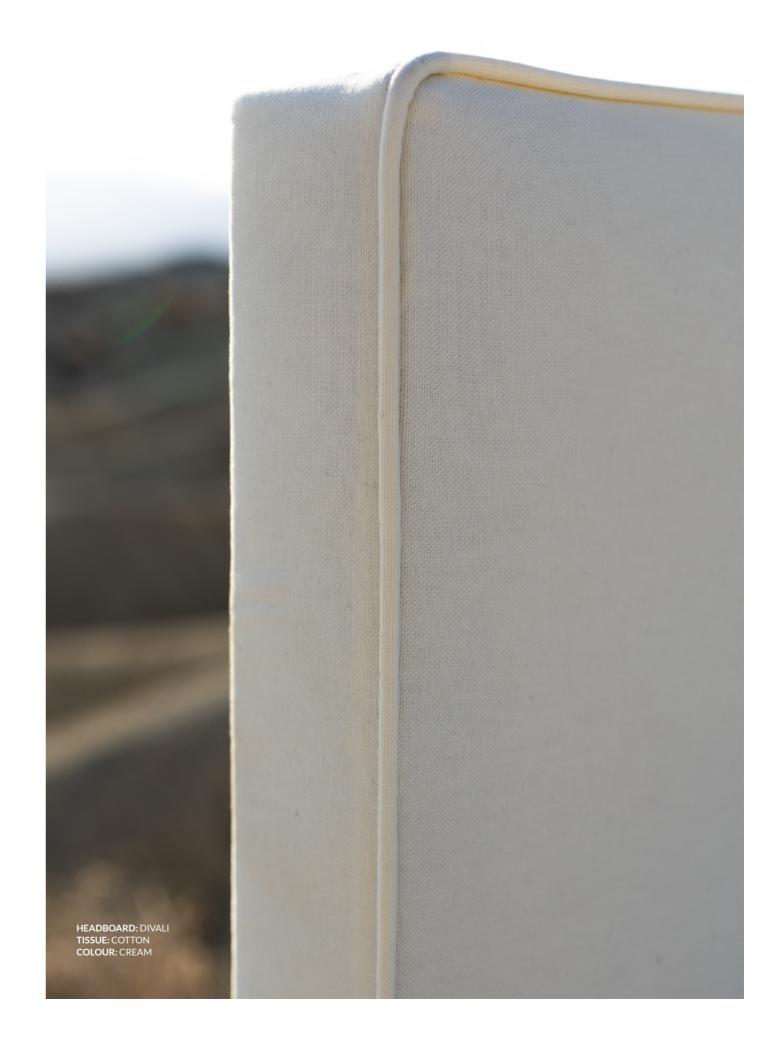

## Fabrics - Cotton

Our obsessive attention to perfection is transferred to the collection of natural fabrics made to measure for Sivana. Just like the identity of the mattresses, the upholstery fabrics for the bases and headboards have been selected from the best 100% natural cotton and linen fabrics. Elegant in texture and softness, you can personalise your base and headboard with a selection of shades to give your bedroom decoration its own style.

## Fabrics - Linen

Our obsessive attention to perfection is transferred to the collection of natural fabrics made to measure for Sivana. Just like the identity of the mattresses, the upholstery fabrics for the bases and headboards have been selected from the best 100% natural cotton and linen fabrics. Elegant in texture and softness, you can personalise your base and headboard with a selection of shades to give your bedroom decoration its own style.