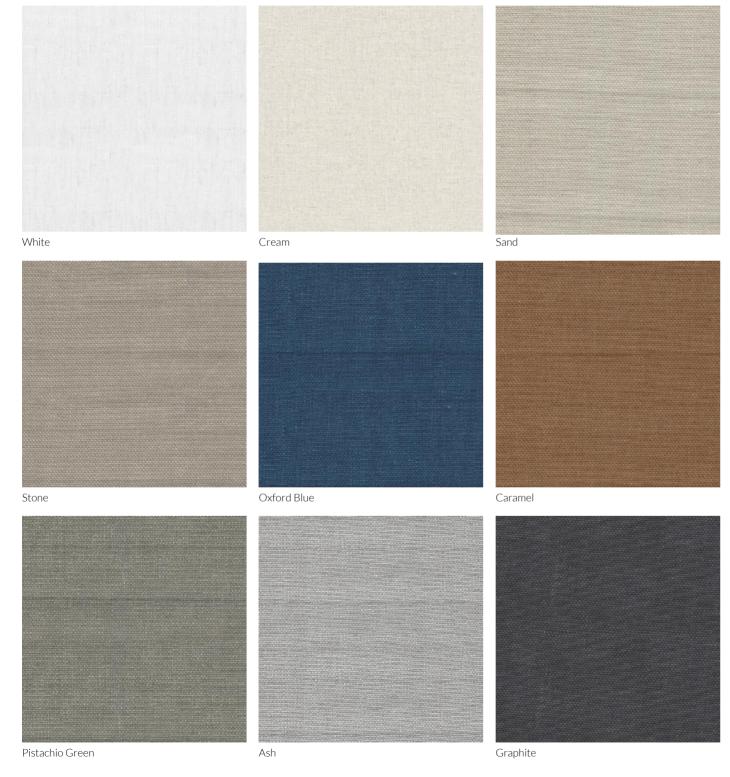

## Fabrics - Cotton

Our obsessive attention to perfection is transferred to the collection of natural fabrics made to measure for Sivana. Just like the identity of the mattresses, the upholstery fabrics for the bases and headboards have been selected from the best 100% natural cotton and linen fabrics. Elegant in texture and softness, you can personalise your base and headboard with a selection of shades to give your bedroom decoration its own style.